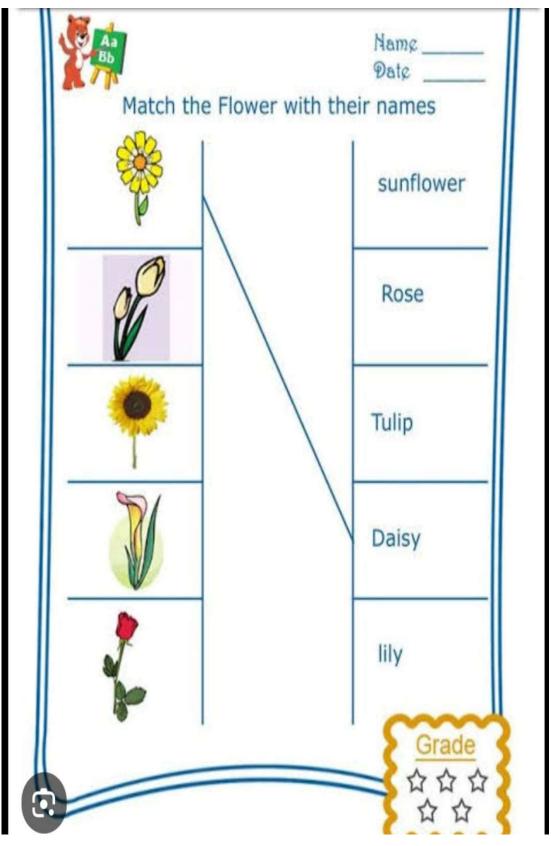

|                       | 94       |
| Draw and write the nar                  | me of your favourite: |          |
| Draw and write the nar  1. Food  3. Toy | me of your favourite: | 94       |



SURAJ

**Forehead** Mouth Ear Arm Eyebrow Nose Chest Foot Knee Leg Hand Eye Hair



# **Maths**

| NAME: | DATE:                                        |
|-------|----------------------------------------------|
|       | ng I to 9<br>and circle the number on the ri |
|       | 3 4 8                                        |
| ***   | 7 2 1                                        |
| ***   | 3 6 5                                        |
| ***   | 9 2 8                                        |
| 999   | I 6 3                                        |



Name:

### Fill in the blanks

<u>GK</u>





**COMPUTER** 



|   |      |                   |                | The State of States on State |   |
|---|------|-------------------|----------------|------------------------------|---|
| 5 | Name |                   |                | Grade1                       | Ē |
| 5 | Mat  | ching - Compu     | ter Part       | s                            |   |
|   |      | tify and match ea |                |                              |   |
|   |      |                   | and being pass | THE CONTRACTOR               |   |
|   | E600 | 1.                | A. Key         | board                        |   |
|   |      | 2.                | B. Mor         | nitor                        |   |
|   |      | 3.                | C. Prin        | iter                         |   |
|   | 30   | 4.