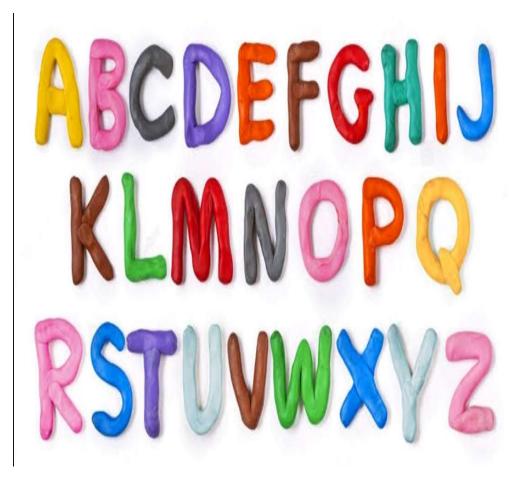

igloo

umbrella

apple

tree

| Name :             | Date:                             |
|--------------------|-----------------------------------|
| FILL THE           | MISSING LETTER                    |
| Directions: Fill i | n the blanks with missing letter. |
| A (                | B                                 |
| (E)(               | G H I                             |
| 1)(                | L N                               |
| p (                | R S U                             |
| V                  | ) X Z                             |