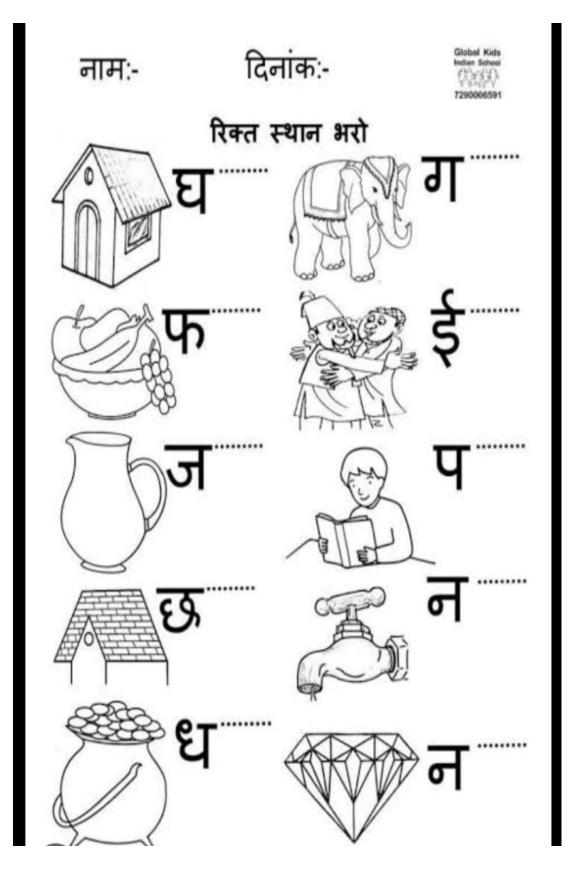

### Hindi Worksheet

दिए गए चित्रों को देखकर उनके सही नाम चुनिए | Choose the correct name of the given pictures.

खत घर

मटर कलम

नल

बरगद सरकस

शहर शहद

अदरक अचकन