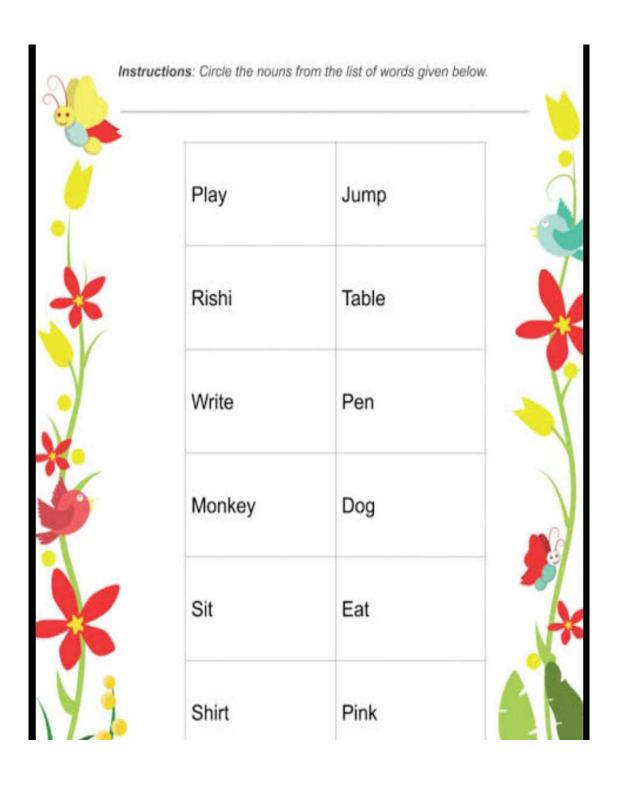

### Fill in the blanks

<u>GK</u>

**COMPUTER** 

|   |      |                   |                | The State of States on State |   |
|---|------|-------------------|----------------|------------------------------|---|
| 5 | Name |                   |                | Grade1                       | Ē |
| 5 | Mat  | ching - Compu     | ter Part       | s                            |   |
|   |      | tify and match ea |                |                              |   |
|   |      |                   | and being pass | THE CONTRACTOR               |   |
|   | E600 | 1.                | A. Key         | board                        |   |
|   |      | 2.                | B. Mor         | nitor                        |   |
|   |      | 3.                | C. Prin        | iter                         |   |
|   | 30   | 4.                | D. CPI         | J                            |   |
|   |      | 5.                | E. Moi         | ıse                          |   |
|   |      | 6.                | F. Spe         | eakers                       |   |