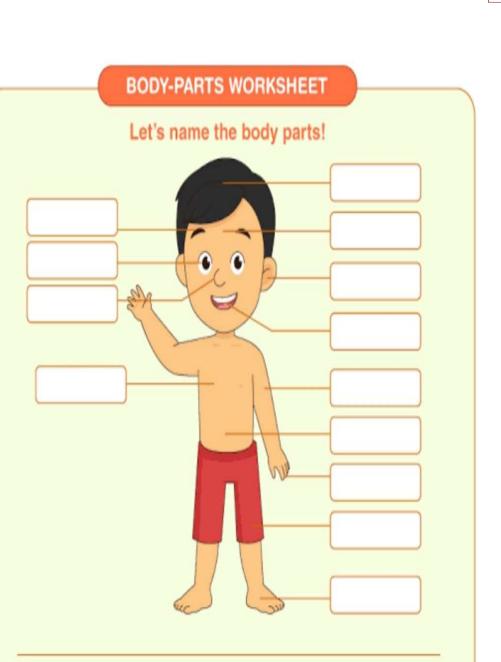

SURAJ

**Forehead** Mouth Ear Arm Eyebrow Nose Chest Foot Knee Leg Hand Eye Hair